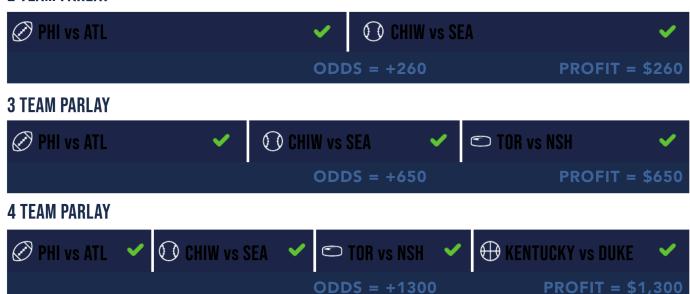

#### WHAT IS A PARLAY?

Combine straight bets to increase the payout. All selections in the parlay must succeed for the bet to win.

#### 2 TEAM PARLAY

= Bet won

PROFIT = \$1,300

Example parlays are based on a wager of \$100 with all bets having even (+100) odds.

The sportsbook will calculate potential payouts for your parlay for review before you lock in your wager.