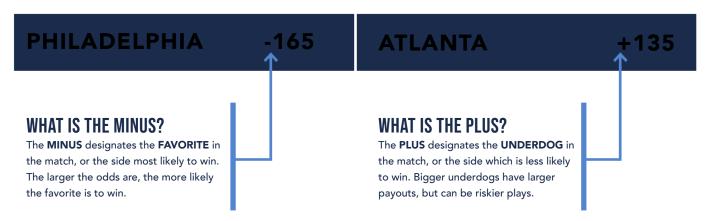

#### WHAT ARE THE ODDS?

TwinSpires uses the American odds system, which displays the price of a wager based on bets of \$100. Odds for an underdog are represented by a "plus" sign and indicate how much you would win if you bet \$100. Favorites are designated by a "minus" sign, where the odds reflect how much you have to wager in order to win \$100.

|     | ODDS | WAGER   | WINNINGS     |
|-----|------|---------|--------------|
| PHI | -165 | = \$165 | TO WIN \$100 |
| ATL | +150 | = \$100 | TO WIN \$150 |

#### WHAT DO PLUS & MINUS MEAN?

You do not have to wager \$100 every time. The American odds system simply shows the ratio of risk/reward. The bet slip in the sportsbook will also calculate winnings for you before you lock in your bet.