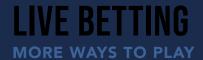

#### WHAT IS LIVE BETTING?

Players can wager on games as they happen with updated lines that reflect the current score of the game.

#### WHY BET LIVE?

Live betting is an exciting option that allows players to react to the action as it unfolds.

WITHDRAW

YOUR WINNINGS

RIGHT AWAY

PLACE LIVE

IN-GAME

BETS

CASH OUT

ANYTIME

DURING THE GAME

Players can live bet on spreads, moneylines, totals, and props during the game where available.